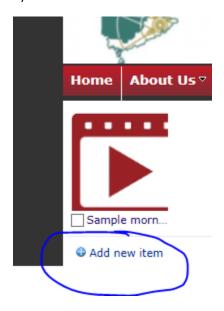

Into the "Preview Image URL" field and replacing the color BLACK with RED or Burgundy or Green, etc.

6) You can delete a video file by placing checkmark on the video and clicking on "Delete"