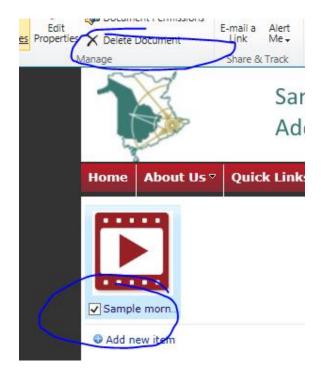

Into the "Preview Image URL" field and replacing the color BLACK with RED or Burgundy or Green, etc.

6) You can delete a video file by placing checkmark on the video and clicking on "Delete"