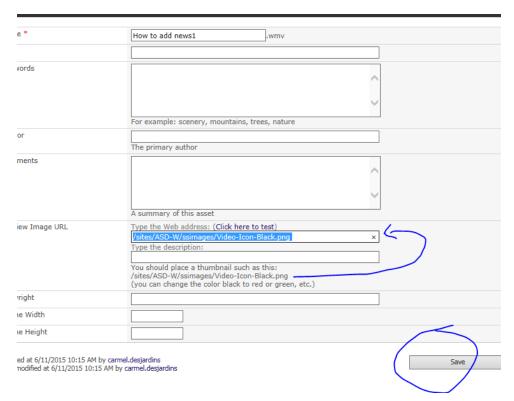

4) When uploading the file you can change the "preview thumbnail" to add color similar to your website theme and color like this:

5) By copying and pasting the url /sites/ASD-W/ssimages/Video-Icon-Black.png

Into the "Preview Image URL" field and replacing the color BLACK with RED or Burgundy or Green, etc.

6) You can delete a video file by placing checkmark on the video and clicking on "Delete"