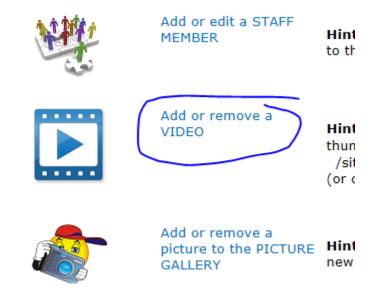

## How to add a School Video

1) Website Administration → Add or remove a VIDEO:

2) Click on "+Add new item"

3) Browse to find your video file and add.

Hint: .WMV files work best with these websites. If you add a video and it won't play properly (be patient, sometimes these are slow), you can always take your video file, import it into Windows Moviemaker on your machine and save it again as a .WMV file