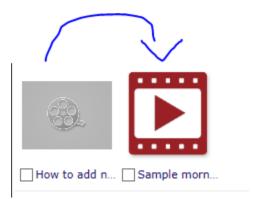

4) When uploading the file you can change the "preview thumbnail" to add color similar to your website theme and color like this:

5) By copying and pasting the url /sites/ASD-W/ssimages/Video-Icon-Black.png

Into the "Preview Image URL" field and replacing the color BLACK with RED or Burgundy or Green, etc.

6) You can delete a video file by placing checkmark on the video and clicking on "Delete"