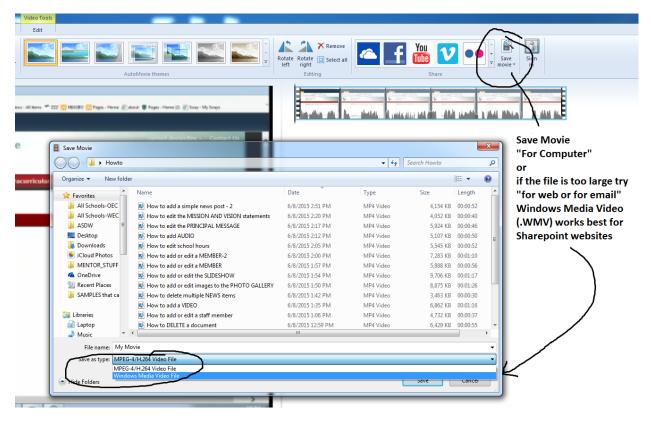

## How to add a School Video

1) Website Administration → Add or remove a VIDEO:



2) Click on "+Add new item"



3) Browse to find your video file and add.

Hint: .WMV files work best with these websites. If you add a video and it won't play properly (be patient, sometimes these are slow), you can always take your video file, import it into Windows Moviemaker on your machine and save it again as a .WMV file



4) When uploading the file you can change the "preview thumbnail" to add color similar to your website theme and color like this:



5) By copying and pasting the url /sites/ASD-W/ssimages/Video-Icon-Black.png

Into the "Preview Image URL" field and replacing the color BLACK with RED or Burgundy or Green, etc.



6) You can delete a video file by placing checkmark on the video and clicking on "Delete"